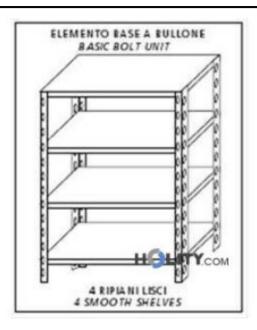

## Modular shelf in stainless steel 60x40xh180 cm h11129

Modular shelf 4 smooth shelves. The basic element in bolt. Italian product.

Shelves made ??of stainless steel AISI 304, a very resistant steel, consisting of a particular mixture of iron, chromium, carbon and other elements that make it particularly resistant. In particular, the AISI 304 stainless steel is characterized by:

- excellent resistance to corrosion
- ease of cleaning
- good hygienic coefficient
- easy to work
- lifespan

The structure is made of uprights angled 35x35 thickness 15/10 mm.

The shelves are smooth, the thickness of 8/10. The shelving is full of bolts and plastic feet, fine to avoid damaging the floor. The edges are cut resistant and glossy finish.

## Specifications:

- Italian product
- stainless steel AISI 304
- modular bolt
- 4 smooth shelves thickness 8.10
- uprights 15/10
- complete with bolts
- plastic feet
- Anti-scratch edges
- glossy finish
- height 180 cm
- width 60 cm
- depth 40 cm