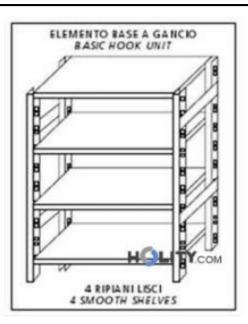

## Shelf in stainless steel 4 smooth shelves 200x40xh180 cm h11128

Shelf 4 shelves in stainless steel AISI 304, comfortable and practical. Ideal for professional use.

Shelves made of stainless steel AISI 304, a particular type of steel characterized by a particular mixture of carbon, nickel and chromium, which ensures:

Rapid mounting hook on to punch holes. The shelves are smooth in thickness 8.10. The shelving is provided with transverse reinforcement, for greater stability, and rubber feet, for faciltarne the displacement and to avoid the damage to the surfaces where they are placed.

The edges are cut resistant and the finish is glossy.

Specifications:

- basic element to hook
- material: stainless steel AISI 304
- 4 smooth shelves thickness 8.10
- uprights 20/10
- Complete transom reinforcement
- plastic feet
- anti-cut edges
- glossy finish
- height 180 cm
- width 200 cm
- depth 40 cm
- Italian product