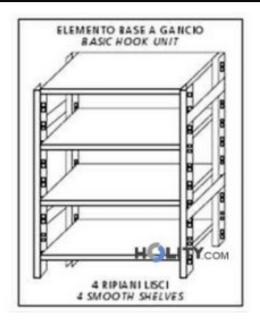

## Shelf in stainless steel 4 smooth shelves 180x40xh180 cm h11127

Shelf 4 shelves with smooth base element hook. Italian product.

Shelf 4 smooth shelves entirely produced in Italy with high quality materials. The shelf is in fact made ??of AISI 304 stainless steel, a special type of stainless steel formed by a special mixture of chromium, carbon and nickel.

The basic element is a hook with the bearing structure on the upright "U" in 40x25x40 mm of thickness 20/10.

The assembly is very fast thanks to the hook system of the slots by the punch.

The shelves are 4 and are smooth with a thickness of 8/10. The shelving is provided with transverse reinforcement for greater stability and rubber feet, which avoid the damage of the bearing surfaces.

## Specifications:

- Italian product
- modular shelf
- material: stainless steel AISI 304
- 4 smooth shelves thickness 8.10
- basic element to hook
- glossy finish
- complete transverse reinforcement
- rubber feet
- height 180 cm
- width 180 cm
- depth 40 cm