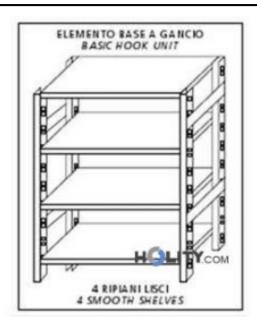

## Shelf in stainless steel 4 smooth shelves 160x40xh180 cm h11126

Modular shelf in AISI 304 stainless steel frame with a hook. Italian product.

Modular shelf made ??of stainless steel AISI 304, a type of steel made ??up of a mix of carbon, nickel and chromium. This specific combination is characterized by:

- excellent resistance to corrosion
- ease of processing
- good hygienic coefficient
- lifespan

The structure of the shelves is to hook with a supporting structure of uprights "U" of the dimensions 40x25x40. The thickness of the uprights is 20/10. The shelf is mounted with ease thanks to a hook on the slots to the punch.

The shelves are smooth and filled and have a thickness of 8/10.

The shelving is complete crosswise reinforcement and plastic feet, useful to prevent damage of the bearing surfaces.

The edges are cut-resistant to ensure greater security and the finish is glossy.

## Specifications:

- modular shelf
- AISI 304 stainless steel
- basic element to hook
- 4 smooth shelves thickness 8.10
- thick uprights 20/10
- complete transverse reinforcement
- plastic feet
- anti-cut edges
- glossy finish
- height 180 cm
- width 160 cm
- depth 40 cm
- Italian product