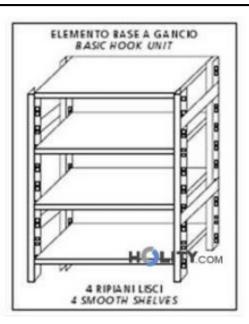

## Shelf in stainless steel 4 smooth shelves 140x40xh180 cm h11125

Modular shelf in AISI 304 stainless steel frame with a hook. Italian product.

Modular shelf in AISI 304 stainless steel, a special type of stainless steel consists of a specific mixture of chromium, carbon and nickel. This material is characterized by:

- excellent resistance to corrosion
- ease of processing
- good hygienic coefficient
- lifespan

The basic element of the shelves is to hook with the bearing structure of the uprights "U" 40x25x40 20/10 thickness. The installation is very simple thanks to the mounting hook on to punch holes. The shelves are smooth in thickness 8.10.

The shelving is complete crosswise reinforcement and plastic feet, useful to prevent damage of the bearing surfaces.

The edges are cut-resistant to ensure greater security and the finish is glossy.

Specifications:

- modular shelf
- AISI 304 stainless steel
- basic element to hook
- 4 smooth shelves thickness 8.10
- thick uprights 20/10
- complete transverse reinforcement
- plastic feet
- anti-cut edges
- glossy finish
- height 180 cm
- width 140 cm
- depth 40 cm
- Italian product