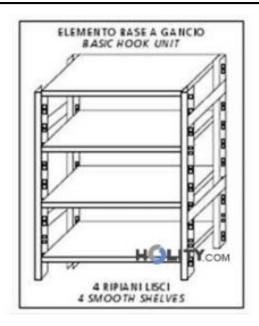

## Shelf in stainless steel 4 smooth shelves 110x40xh180 cm h11122

Shelves made of stainless steel with solid shelves. Height 180 cm. Italian product.

Shelves in stainless steel AISI 304 with a hook element base. The stainless steel AISI 304 is made from a special blend of chromium, nickel and carbon, mixed together ensure that:

- excellent resistance to corrosion
- ease of cleaning
- good hygienic coefficient
- ease of processing
- resistance

The structure is made of uprights "U" 40x25x40 thickness of 20.10 mm.

The shelving is easy to assemble thanks to its hook to punch holes on .I shelves are smooth, with a thickness of 8.10. The shelf is full of cross bracing and plastic feet to avoid damaging the surface.

## Specifications:

- Italian product
- made of stainless steel AISI 304
- basic element to hook
- 4 smooth shelves thickness 8.10
- complete transverse reinforcement
- plastic feet
- anti-cut edges
- glossy finish
- height 180 cm
- width 110 cm
- depth 40 cm