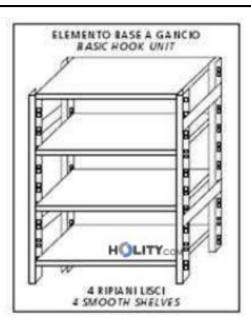

## Shelf in stainless steel 4 smooth shelves 90x40xh180 cm h11120

Shelf with 4 smooth shelves. Made entirely in Italy. The basic element in the hook. Stainless steel structure.

Modular shelf with structure in AISI 304 stainless steel hook. The stainless steel AISI 304 is a type of austenitic stainless steel, the result of a particular mixture of carbon, chromium and nickel. It is characterized by:

Easy to assemble thanks to the mounting hook on to punch holes. Shelves are smooth and have a thickness of 8.10. Stability is further ensured by the transverse reinforcement and the plastic feet, which are useful to avoid damaging the surfaces.

Specifications:

- Italian product
- made of stainless steel AISI 304
- basic element to hook
- 4 smooth shelves thickness 8.10
- complete transverse reinforcement
- plastic feet
- anti-cut edges
- glossy finish
- height 180 cm
- width 90 cm
- depth 40 cm