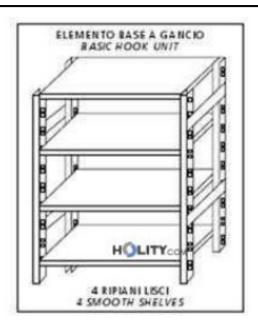

## Shelves in stainless steel 4 smooth shelves 80x40xh180 cm h11119

Shelf with stainless steel structure 4 smooth shelves. Italian product. The basic element in the hook.

Modular shelf in AISI 304 stainless steel hook. The stainless steel AISI 304 is a type of austenitic stainless steel, the result of a particular mixture of carbon, chromium and nickel. It is characterized by:

- excellent resistance to corrosion
- ease of cleaning
- good hygienic coefficient
- ease of processing
- resistance

The supporting structure is formed by uprights "U" 40x25x40 in thickness of 20/10 mm, which increase the resistance. The shelf is easy to assemble thanks to the hook on the slots to the punch. The shelves are also designed to withstand: are smooth and 8/10 thick, while the uprights have a height of 180 cm and spesssore 20/10.

## Specifications:

- Italian product
- made of stainless steel AISI 304
- basic element to hook
- 4 smooth shelves thickness 8.10
- complete transverse reinforcement
- plastic feet
- anti-cut edges
- glossy finish
- height 180 cm
- width 80 cm
- depth 40 cm