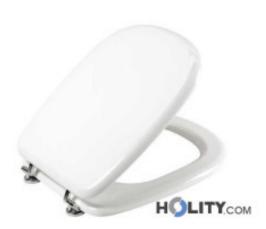

## Sanitary toilet seat model tesi h107110

Sanitary toilet seat model tesi in medium density epoxy lacquer and chromed brass hinges

Sanitary toilet seat model thesis in medium density epoxy lacquer and chromed brass hinges. This tablet toilet is made entirely in Italy with high quality materials.

The seat is in fact made ??of MDF, panels obtained by pressing of a mattress of wood fibers which make it homogeneous throughout its thickness, have a smooth surface and little porous and are perfect for all types of lacquer. The toilet seat has, furthermore, a lacquering epoxy which provides high resistance to wear and chemical agents.

## Specifications:

- width 34.5 cm
- depth 43 cm
- 6 cm
- white
- material: medium density
- epoxy lacquer
- locking system with chromed brass hinges
- fastening elements including
- Made in Italy

## **INFO**

- Height 5 cm
- Width 34,5 cm
- Depth 43 cm
- Material mdf