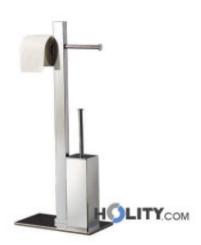

## Bathroom butler with double toilet roll holder and toilet brush h10702

Bathroom butler with double toilet roll holder and toilet brush. Polished chrome finish

The stand is an accessory for h10702 bathroom furniture bathroom Multi-functional in a single product, riunsce a double and a toilet brush holder, so it is a functional and useful and suitable for those who do not want to pierce the walls or are unfamiliar with the do from you.

The post is stainless steel and brass. E 'therefore a very durable and made ??to last.

## Specifications:

- height 69 cm
- width 30 cm
- depth 16 cm
- material: stainless steel and brass
- polished chrome finish
- double roll
- toilet brush