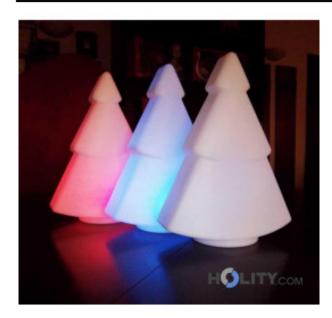

## **Bright Christmas tree in resin h10408**

Bright Christmas tree in rotational resin suitable for its indoor and outdoor use. Size 18x34x45 cm (dxwxh)

Bright Christmas tree in resin resin rotational suitable for its indoor and outdoor use. Size 18x34x45 cm (dxwxh).

Funny and original pine tree-shaped. With its classic shape and modern together, enriched with light and color, the environment in which it is placed. Immediately gives a warm Christmas atmosphere.

The tree can be used both indoors and in outdoor environments, providing an 'excellent weather resistance and keeping in time it looks bright and modern.

## Specifications:

- ideal for both outdoor and indoor
- rechargeable lithium battery
- 16 interchangeable colors with remote control
- Battery life 12 h
- Charging time 6 hours
- height 48 cm
- width 34 cm
- depth 18 cm