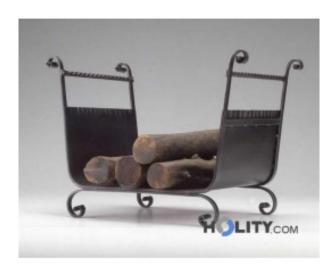

## Wood holder in wrought iron h10006

Comfortable and practical log holder made of wrought iron

Made in Italy

You are lucky enough to have a fireplace? There is nothing more beautiful than a fireplace when it's cold. The heat radiates, her burning wood, the atmosphere you create. Who has a fireplace knows that the chimney must have all the tools of the trade at hand and we are talking about set for fireplaces and wood holder, such as the log set h10006, the perfect accessory to brighten up the decor of the room in which it is placed.

Simple, yet delicious, gives the place a unique mood of country chic.

## Features:

- Italian production
- material: wrought iron
- height 40 cm
- width 55 cm
- depth 36 cm

**INFO**