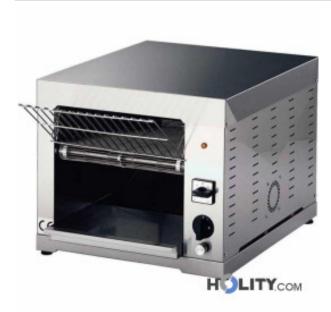

## **Continuing Professional Toaster**

Professional machine for toasting slices of bread in a continuous loop ideal for hotel

Structure in stainless steel-belt rotating stainless steel roasting - cooking chamber lined with insulating material - Built-cooled motor with gearbox - scroll speed adjustment area rug - operation by heating with quartz tubes - ignition tubes block to better set the desired heat - fan dissipating heat.

## **Specifications**

• power: 2660 W

Power: 230 V / 1 N/50-60Hz
baking mat size: 220x330 mm
Cooking time: 75 to 270 (sec)
dimensions: 370x480x340h (mm)

net weight 16 kggross weight 18 kg

**INFO**