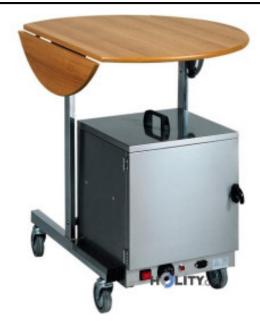

## **Breakfast Trolley 980**

Breakfast Trolley

Features:

Tubular frame of stainless steel. Shelf with folding doors, available in wood covered with laminated walnut born with rubber or wenge. The service shelf turned up to 90 °, with the possibility to fit the trolleys inside one another to minimize the overall dimensions. Swivel wheels (2 with brake).

Dimensions open Ø80x80h

Closed dimensions 80x53x80h

The tape heat warmers not included in the price

**INFO**