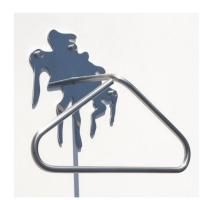

## Wall design valet in steel h9733

Valet wall in stainless steel. Dimensions 30x44, 5x15 cm (hxwxd). Italian product.

Valet wall in stainless steel. Dimensions 30x44, 5x15 cm (hxwxd). Italian product.

Essential and elegant in its simplicity, gives class to any room in which it is placed. Strong and durable, focuses attention without taking up much space. It is characterized by its extreme practicality and refinement.

## Specifications:

- height 30 cm
- width 44.5 cm
- depth 15 cm
- made of stainless steel
- Italian product

## INFORMATION

- Height 30 cm
- Width 44,5 cm
- Depth 15 cm
- Material Steel
- Typology for wall