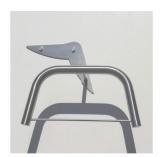

## Design valet in steel h9732

Design valet in steel. Size 40x50x15 cm (hxwxd). Italian product.

Design valet in steel. Size 40x50x15 cm (hxwxd). Italian product.

Essential and elegant in its simplicity, gives class to any room in which it is placed. Strong and durable, focuses attention without taking up much space. It is characterized by its extreme practicality and refinement.

## Specifications:

- height 40 cm
- width 50 cm
- depth 15 cm
- made of stainless steel
- Italian product

## INFORMATION

- Height 40 cm
- Width 50 cm
- Depth 15 cm
- Material Steel
- Typology for wall