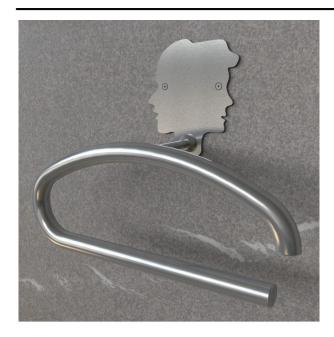

## Wall design valet stand in steel h9728

Wall design valet stand in steel. Size 30x46x15 cm (hxwxd). Italian product.

Wall design valet stand in steel. Size 30x46x15 cm (hxwxd). Italian product.

Essential and elegant in its simplicity, gives class to any room in which it is placed. Strong and durable, focuses attention without taking up much space. It is characterized by its extreme practicality and refinement.

Specifications:

- height 30 cm
- width 46 cm
- depth 15 cm
- made of stainless steel
- Italian product

## **INFORMATION**

- Height 30 cm
- Width 46 cm
- Depth 15 cm
- Material Steel
- Typology for wall