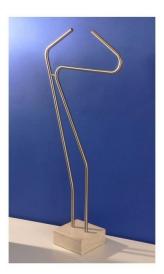

## Design valet stand in marble and steel h9709

Design valet stand - towel holder with stainless steel frame and marble base. Size 105x45x20 cm (HxWxD). Italian product.

Design valet stand - towel holder with stainless steel frame and marble base. Size 105x45x20 cm (HxWxD). Italian product.

A product design that enriches and enhances any environment thanks to its basic lines and enveloping. The marble blends in with the steel creating a skilful game of pure design.

## Specifications:

- height 105 cm
- width 45 cm
- depth of 20 cm
- stainless steel frame
- toed Asiago marble base, a sedimentary rock formed by micritic limestone compact conchoidal fracture in thick layers also. Contains microfossils and sometimes even the Ammonites. It often contains nodules, lenses or beds of flint.