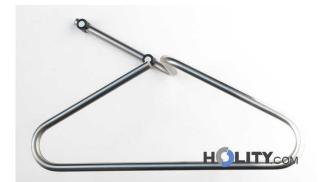

## Valet hanger in stainless steel h9702

Valet hanger in stainless steel with two elegant fixing points. Dimensions: 16 x 31 x 45.5 cm

Valet hanger in stainless steel with two fixing points for wall mounting. Filiform structure with arms and curves which seem to draw a rotational movement as if to conquer space and two elegant fixing points that appear to retain the movement of the same structure.

A design furniture that combines quality and aesthetics, and easily adapts to any environment

Features:

- valet hanger
- Made in Italy
- material: stainless steel
- two fixing points
- height: 31 cm
- width: 45.5 cm
- depth: 16 cm