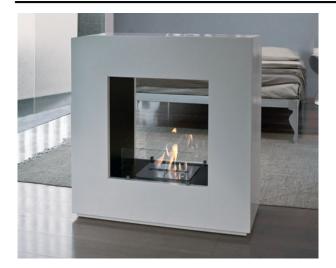

## **Biofireplace h9202**

Bioethanol fireplace complete with lighter, aromatherapy bowl and accessories load

Made in Italy

The bioethanol fireplace h9202 has the pleasure of a traditional fireplace square-shaped and characterized by the essential flame visible on all sides of a highly suggestive effect.

The fireplace h9202 comes complete with:

- lighter
- aromatherapy bowl
- accessories of loading

Specifications:

- Tank capacity: 2 liters
- Range: 3.30 hours
- Size: width 90 cm, height 90 cm, depth 40 cm
- Weight: 43 Kg
- Available colors: white