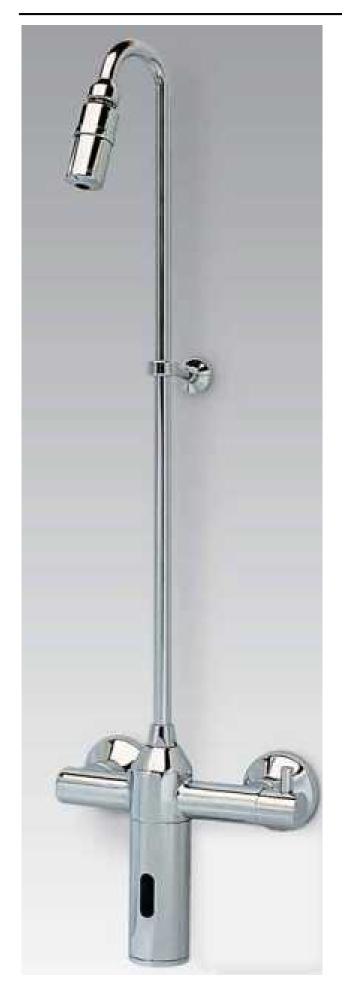

Brass shower with infrared mixer h8311

Shower kit with infrared mixer with temperature adjusting handle, brass tube and vandal-proof rotary shower head

## The shower kit h8311 is composed of:

- infrared mixer made in chrome plated brass with automatic regulator flow rate 9 I / min and temperature adjusting handle
- brass tube with a diameter of 14 mm and length 900 mm
- vandal-proof and rotary shower head made in brass- 9 l/min

## Technical detail:

- the water jet comes out of a hole only driven by a turbine Hostaform
- check valves and stainless steel filters built
- with standard 9V alkaline battery power for about 100,000 uses (2 years)
- bottom cover to easy replace the battery without checking the polarity
- 2 fittings ijncasso adjustable from 125 175 mm

weight: 3.260 kgheight: 1095 mmwidth: 70 mm