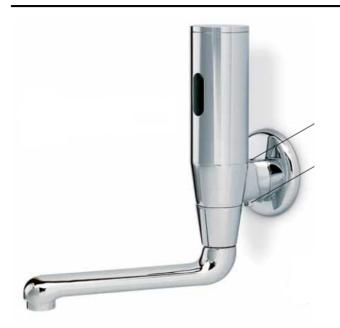

## Wall mounted vandal-proof infrared water tap h8306

Wal mounted vandal-proof tap with swivel fused spout, for adjusting of flow rate and closing for maintenance and removable stainless filter

Technical detail:

- vandal-proof infrared
- polished and chrome-plated cast brass
- wall mounted
- swivel fused spout merged mm. 165
- tap for the adjusting of flow rate
- possibility of closing the supply for any maintenance
- stainless steel filter easy to take out
- with standard 9V alkaline battery power for about 100,000 uses (2 years)
- top cover for easy replacement of the battery without checking the polarity
- flow rate 15 I / min
- weight: 1.780 kg
- height: 230 mm
- width: 212 mm