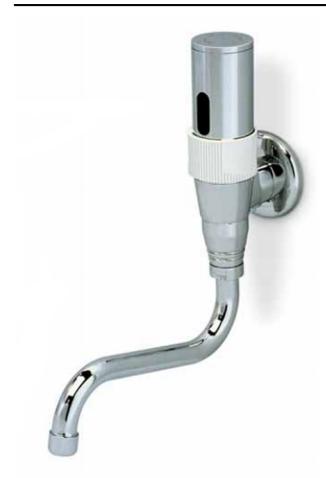

## Wall mounted infrared tap h8305

Wall mounted infrared water tap with swivel spout. Built-in 3 functions: flow control, turn off tap and stainless steel filter extractable.

## Specifications:

- infrared
- material: polished and chromed cast brass
- swivel spout diameter 20 S
- valve regulating the flow rate can not be changed by the user embedded
- possibility of closing the supply for any maintenance
- stainless steel filter can be easily removed
- for use porfessionale supplied sliding ring of continuous delivery for a maximum time of 5 min
- with standard 9V alkaline battery power for about 100,000 uses (2 years)
- battery very easy to replace without check polarity
- flow rate 15 I / min
- weight: 1.5 kgheigt: 27,5 cm
- width: 25,5 cm