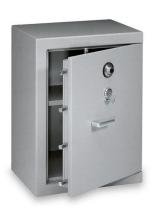

## **Enblock armored cabinet h7607**

Enblock armored cabinet particularly suitable for use in reception

Robust and resistant enblock armored cabinet. Classic and essential structure in sheet steel

## Dimensions:

External Height: 100 cm
Overall Width: 60 cm
External depth: 43 cm
Headroom: 91 cm
Internal width: 56 cm
Inside depth: 34 cm

## Specifications:

- Monoblock structure made of sheet steel with a thickness of 4 mm., With robust internal profiles folded which gives the
  product an excellent solidity.
- Brings the total thickness of 80 mm. internally reinforced with tear-profile joint, located on the hinge side.
- Locking system made cruise 3 expansion actuating the 6 bolts Ø 22 mm.
- Protection mechanism of the lock plate in manganese steel.
- Robust internal welding robotized.
- One piece body with welded and ground systems robotized.
- Hinge internal and rotating over 180 °.
- 2 internal shelf, adjustable on rack side panels made from bolted on.
- Anchor holes for fixing to the wall and / or floor.
- Thermosetting powder coating by drying at forno.3

## Optional available:

- Basic version with double safety lock EN 1300 with double bit key
- mechanical combination lock with 3 coaxial disks EN1300 certificat
- block dialer digital electronic certificate EN1300