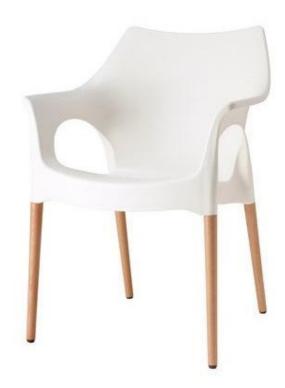

## Chair natural ola scab h7495

Chair with shell in polypropylene and legs in natural beech

The passion for the forms is a natural fact. The use of wood sculpted forms of the chair, creating a contrast of great elegance, in a perfect sitting for improving the environment.

Seat and back are made of recyclable polypropylene colored linen, in natural beech legs instead. The chair is designed for internal use and is stackable.

All materials are top quality, which stand out the value and safety of the product, giving it elegance and reliability.

## Specifications:

- Scab Design
- legs in natural beech
- polypropylene shell
- color linen
- height 82 cm

- width 59 cmdepth 54 cm
- Italian productStackable