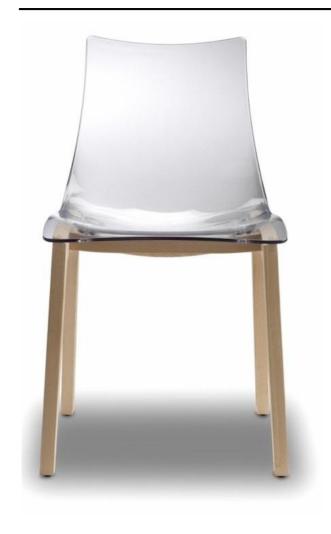

## Chair scab natural zebra antishock h7491

Chair with beechwood frame and polycarbonate shell of Italian production available in transparent and tinted

Designer Luisa Battle for Scab Design

Chair with beechwood frame and polycarbonate shell of Italian production.

The chair combines harmony and strong temperamento. Il t elaio is in natural beech, while the plates are transparent polycarbonate shock, smoke. And 'in fact characterized by a sophisticated design that points on the combination between the beech and polycarbonate, while taking account of the convenience.

It is a product suitable for many environments, ideal for both home use and in public places.

The product structure has 4 legs in natural beech; the body, the shape comfortable and cozy chair design is made ??with 100% recyclable materials made ??of Makrolon ® from Bayer MaterialScience.

## Specifications:

- Made in Italy
- height 81 cmwidth 46 cm
- depth 52 cm
- frame in natural beech
- shell available in transparent and tinted transparent
- for internal use