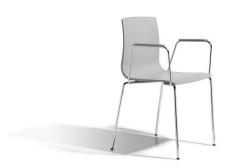

## Chair alice scab with armrests h74281

Chair with armrests and with plated tubular steel frame. Ergonomic seat that ensures maximum comfort.

Chair with frame in chrome plated tubular steel with a diameter of 16 mm and shell polymer.

Featuring a simple design, but elegant at the same time adapts to different contexts of use, both domestic and business.

Refined in detail, has a ergonomic design that ensures maximum comfort to the user.

Available in 5 different colors with delicate colors that make it perfect for indoor use.

Made in Italy Design Arter & Citton Manufacturer: Scab Design

## Features:

- With armrests
- Structure in chromed tubular steel
- Internal use

## Available colors:

- linen
- turtledove
- cocoa
- anthracite
- light gray