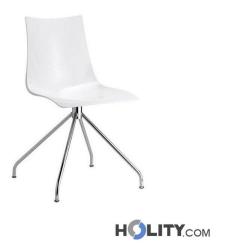

## Chair scab zebra technopolymer perch h74280

Chair with structure in chromed steel pedestal base and shell polymer recyclable

Chair on swiveling pedestal base in chromed steel with a diameter of 18 mm. and shell polymer recyclable. The polymer ensures high physical and mechanical properties such as stiffness, toughness, resistance to static and dynamic loads and aging.

The soft lines and ergonomic to better support of the back of the user.

The simple, but elegant at the same time makes it suitable to furnish both domestic environments such as the kitchen and living room that contract environments such as hotels, restaurants, clubs and bars. The colors available are four to meet the different needs of furniture.

Made in Italy Design Luisa Battaglia Manufacturer: Scab Design Features:

- Structure in chromed steel trestles
- shell polymer recyclable
- revolving structure
- Internal use