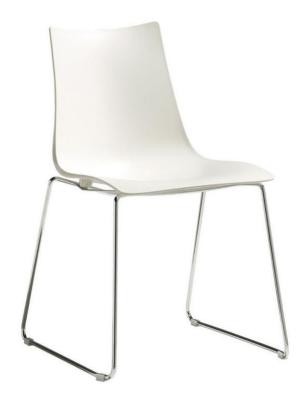

## Chair scab zebra polymer slide h74279

Chair with structure in chromed steel and technopolymer shell recyclable. Available in 5 different colors.

Chair with sled base in chromed steel rod with a diameter of 11 mm. The shell is made of recyclable technopolymer.

Simple design but elegant and modern at the same time makes the chair suitable both for home use, kitchen and living room, which in contract use, bars and restaurants. Available in 5 different colors fits well in any environment.

## Features:

- Stackable
- Structure in chromed steel rod
- Internal use

Available colors:

- linenturtledove
- orange
- blue
- anthracite