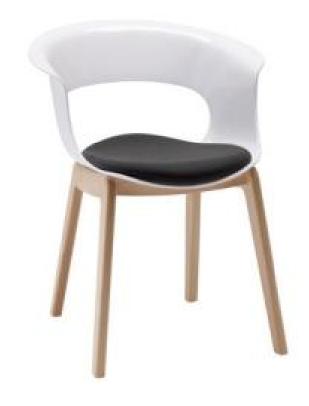

## Chair with fixed cushion and frame in natural beech h74195

Sedia con telaio in faggio naturale, scocca in materiale plastico e cuscino fisso in tessuto. Dimensioni: L58 x P60 x H77 cm.

Chair of Italian design perfect for home use but also contract. A unique touch to your environment thanks to the contrast between different materials: wood frame and polycarbonate shell. Chair characterized by the high attention to detail but also by the comfort of the seat cushion to the fixed textile applied to the seat that you can have in different colors and finishes

#### Specifications:

- Made in Italy
- frame in natural beech
- polycarbonate shell
- cushion woven fabric or velvet
- to assemble
- accordance with CATAS
- Bayer brand
- width: 58 cm
- depth: 60 cm
- Total height: 77 cm
- seat height: 45 cm
- Packaging 2 pcs

#### Shell colors

transparent

- transparent smokefull white

### Finishing pillow

- woven fabric anthracite
- amethyst velvet