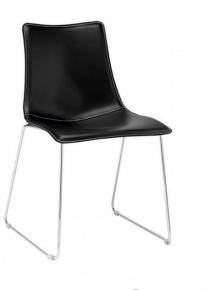

## **Upholstered chair with sled steel frame h74190**

Sled chair with chromed steel frame and upholstered in natural leather, wool or fabric. Available in a wide range of colors

Chair with sled base design and quality made in Italy adaptable to any environment thanks to the wide range of finishes available. Practical and comfortable with padded shell polycarbonate core and structure in chromed steel rod

Specifications:

- Made in Italy
- slide structure in chromed steel rod diameter 11 mm
- padded shell polycarbonate core shock
- CATAS-certification according to EN 15373:2007
- width: 51 cm
- depth: 53 cm
- Total height: 80 cm
- seat height: 45 cm

## Finishes available

- red leather
- mocha leather
- White leather
- Black Leather
- red wool
- orange wool
- fuchsia wool
- brown wool
- beige fabric
- orange fabric
- acid green fabric
- black fabric