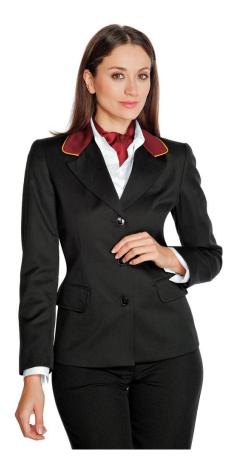

## Lined profiled lady jacket h6572

Women jacket lined profiled composed of 60% cotton and 40% polyester

Made in Italy

This women's jacket is a product Made in Italy, and therefore a product of the highest quality, both from the point of view of the model, that of fabrics and finishes. It 'perfect for the hospitality industry, for the contract and for the sector promoter hostess.

Thanks to classic and elegant, made even more refined the details of profiling, the jacket h6572 offers an ideal figure for the class environments. All this makes this jacket lasts a long time without becoming trivial.

## Available variants:

- blue with gold
- black with burgundy

Features:

- Italian products
  60% wool 40% polyester
  195 gr / m 2
  2 set pockets

- 3 buttons
- lapel collar
- Classic mid-length side

Table measures: