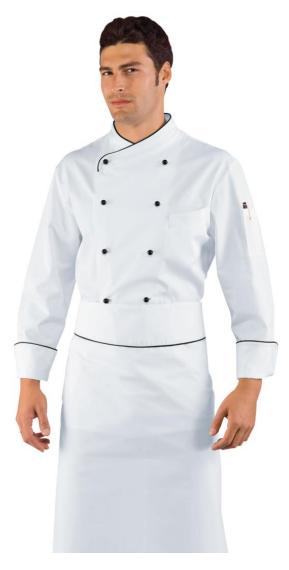

## Chef Jacket in cotton h6511

Jacket in 100% cotton satin non-iron, easy to iron, and stain resistant

Manufacturer: Isaac

Jacket in 100% cotton

## Features:

- 100% Cotton
- 190 g / m
- Side vents
- Network airing axillary
- Bellows rear to facilitate the movement

This jacket is a classic chef's kitchen and is renowned for its high quality of fabrics used for modeling and very comfortable today.

The fabrics, all sanforized, do not shrink even at high washing temperatures, are bleached.

The modeling is done in such a way as to allow the widest range of motion in an environment like the kitchen where the work never fails.