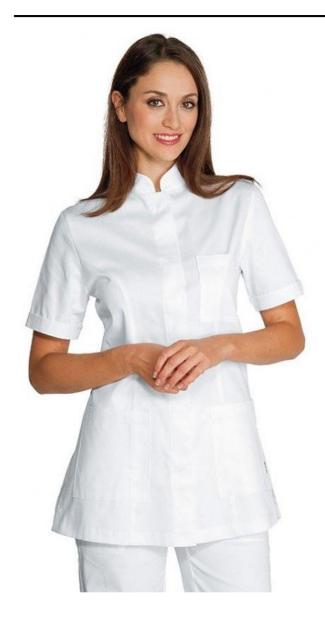

## Woman jacket in cotton with snaps h65101

Cotton jacket with mandarin collar characterized by the line 'form fitted with snap button closure.

Cotton jacket with mandarin collar characterized by the line 'form fitted with snap button closure. The placket is central and snap fasteners are concealed, while the line is flared and makes the elegant garments. Practicality is assured by the side pockets and breast pocket.

## Specifications:

- 100% cotton
- 190 gr / m 2
- white color
- sizes S to XXL

- collarcentral placket with snaps
- flared
- Italian product