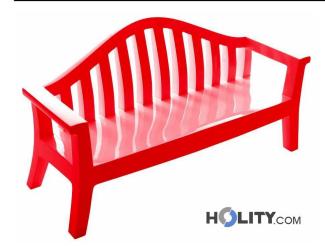

## Bench design in polyethylene h6424

Design bench for outdoor and indoor use made in polyethylene, recyclable and exterior resistant. Available in a wide range of colors

A bench in a garden is not only a place to sit but becomes a central feature, a focus point, a place that attracts the eye. The multiple and varied use of the bench allows it to adapt to any type of garden and space. For this reason, it's shape it neutral and simple. The classic English wooden bench is the formal and design reference used. The bench seeks to solve a set of formal, functional, production and commercial problems but, above all, the design attempts evoke the idea of the bench.

## Technical details:

- Made in Italy
- Manufacturer: SerralungaDesigner: Paolo Rizzato
- material: polyethylene
- color: white, silver, charcoal, red, orange, green apple, tobacco, chestnut, old rose, raspberry red, sand, black
- width 185 cm
- depth 67 cm
- height 100 cm
- seat height 45 cm
- weight: 35 kg
- 2 years warranty