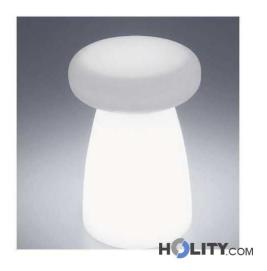

## Pouf in polyethylene with light h6414

An ottoman, but also a stool and side table, for a brighter

The pouf h6414 is a master key design. Ideal for both indoor and outdoor environments, the pouf h6414 was conceived by the imagination of the designer Aldo Cibic.

The pouf h6414 has the form reminiscent of a cute little mushroom and is suitable for use both indoors and giving a little retro and modern at the same time, thanks to clean lines, contemporary and elegant.

Multi-purpose, can be used as ottomans, stool, coffee table and shelf. In addition, the pouf h6414 is impact resistant, high temperatures and atmospheric agents thanks to the composition in polyethylene, linear low density (100% recyclable) that also guarantees a 'good water resistance.