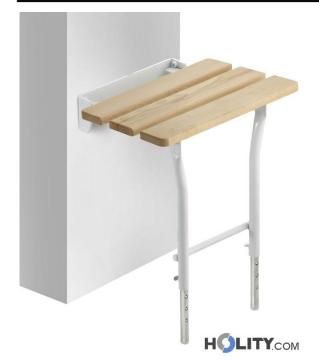

## Beech wood folding shower seat with legs height adjustable h5631

Beech wood wall folding seat with zinc plated and epoxy white steel structure. Load 150 kg

Use practical and stable for the disabled and the elderly who want to take a shower in complete safety. Designed to be mounted on the wall is equipped with height adjustable legs and folding mechanism.

The structure is made of galvanized steel for strength and durability and the seat is made of beech impregnated and vernicato. The design is simple and can be easily adapted to any type of bathroom.

Features:

- Made in Italy
- Seat in beech impregnated and painted
- zinc plated steel and epoxy varnished steel structure
- Seat length: 37 cm
- Seat width: 28 cm
- height adjustable from a minimum of 40 cm to a maximum of 55 cm
- load 150 kg