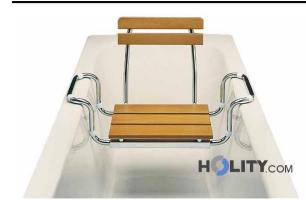

## Bathtub seat in wood and steel with back h5626

Bathtub seat with extendable backrest in beech wood with chromed steel frame.

Practical help to enjoy a nice bath in the back seat h5626 is equipped with a sturdy chromed steel frame and seat and back in beech wood. The right balance between stability, comfort and style that makes you feel safe and not ruin the decor of your bathroom. The seat is fixed and the back extends from 65 to 70 cm.

Features:

- Made in Italy
- chromed steel frame
- fixed seat in beech wood
- telescopic back extended from 65 to 70 cm