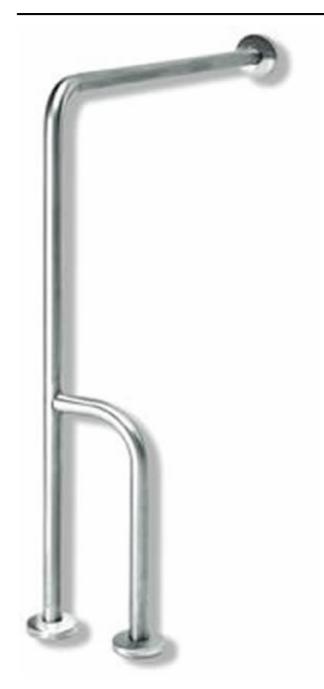

## Wall to floor grab bar in stainless steel h4025

Grab bar in stainless steel AISI 304 with fixing lugs for mounting on walls and floors. Available with left or right orientation

Looking for a grab bar for a public toilet for the disabled and elderly? The support handle h4025 meets the ADA North-American standards on equipment for bathrooms for a barrier-free community. The bending process ensures a uniform diameter in all curves.

## Components and materials:

• handle in stainless steel AISI 304 satin finish, thickness of 1.5 mm, an outer diameter of 32 mm

- fixing bar, 1 unit in AISI 304 stainless steel, 3 mm thick, with 2 holes 6.5 mm diameter for mounting on walls and floors
  front, 3 units, stainless steel AISI 304, satin finished, wall thickness of 0.8 mm and a diameter of 91.5 mm, which hides the fixing bar