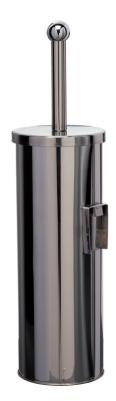

## Wall toilet brush holder in stainless steel h2037

Brush holder for wall mounting with stainless steel fixing screws included

Made in Italy

The brush holder for wall mounting h2037 is a very good product and durable. It attaches easily to the wall with the set of fixing screws included. The polished stainless steel finish brings elegance and sophistication to any room.

## Features:

- material stainless steel AISI 430 (17/10)
- wall bracket in stainless steel
- base and bowl in abs
- robust
- Internal container for the recovery of liquid of large capacity
- Fixing screws included
- tuft included
- height 27.5 cm
- diameter 10 cm

## INFORMATION

- **Height** 27,5 cm
- diameter 10 cm
- Material Stainless steel