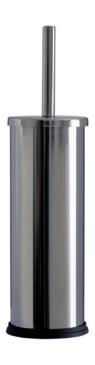

## Toilet brush holder in stainless steel h2036

Brush holder made of stainless steel and heat resistant rugged, built to last in time.

Made in Italy

Portascopini with the brush included is a resistant, constructed of stainless steel AISI 304 complete manufacturing Made in Italy design classic and timeless. Perfect with any type of decor and available in polished or satin.

## Features:

- base in abs
- Internal container for the recovery of liquids
- internal tray in abs
- 9cm diameter
- height 37.1 cm
- complete with tuft
- stainless steel AISI 304 (18/10) polished or glazed

## **INFORMATION**

- Height 37 cm
- diameter 9 cm
- Material Stainless steel