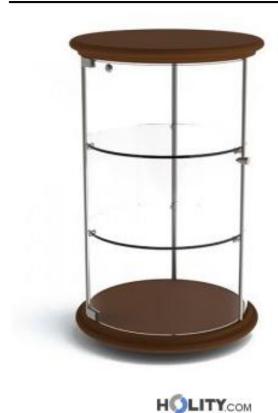

## Showcase for bars wooden 3 floors h16937

Showcase cakes wooden door 3 floors, with back doors and plexiglass.

Showcase brings cakes 3 floors with wooden MDF, shoulders and plexiglass doors and pull out shelf in tempered glass.

The shoulders and the doors are made of plexiglass, a plastic material composed of polymers of methacrylate (MMA) methyl. Normally it is very transparent, most of the glass to the point that possesses characteristics of behavior similar to the optical fiber, for quality of transparency, and with the property of being more or less in different percentages, depending on its unbreakable "compound". This material can be completely recycled. Finishing can be gold or polished nickel finish. Standard available in Cherry color. A REQUEST: blue, yellow, brown, gray, red and white.

## Specifications:

- Dimensions 35cm x 35cm x 56cm
- MDF wooden base
- Shoulders and plexiglass doors
- Pull-out shelf in tempered glass
- Floors 3