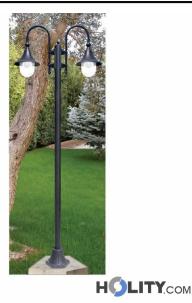

## Lamp post made in die-cast aluminum with 2 lights h16887

Lamp post made in die-cast aluminum with 2 lights

Outdoor lamp post made of aluminum with two lamps in the shape of a bell facing downward. The diffuser is made of transparent polycarbonate.

## Features:

- height 235 cm
- Class 1
- type of connection for the bulb E27
- degree of protection IP44
- voltage 230v 50hz
- width 82 cm
- two lights