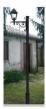

## Lamp post outdoor in wrought iron treated in the galvanizing bath h16874

Lamp post outdoor in wrought iron treated in the galvanizing bath and lantern in cast aluminum

Garden lamppost product with wrought iron and treated in the galvanizing bath. Galvanizing is the process by which a zinc coating is applied on a metallic product to protect it from corrosion. The pole is made of galvanized steel. The diffuser is made of transparent polycarbonate, a material highly resistant and weather resistant and impact resistant. The lantern is cast aluminum.

The height of the lamp can be of 240 cm or 305 cm.

## Features:

- height 240 cm
- lamp width 36 cm
- Class 1
- type of connection for the bulb E27
- degree of protection IP44
- voltage 230v 50hz
- lamp diameter 17 cm