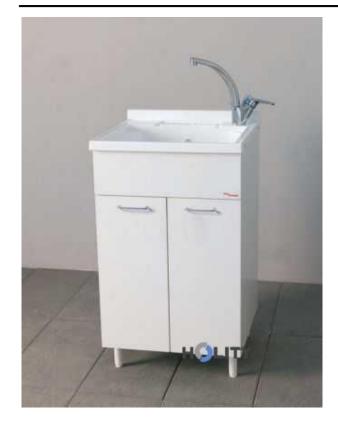

## Wash basin with hot resin h15624

Wash basin with hot acid-resistant resin washing and ironing birch plywood. Different sizes available with a height of 84 cm. Reversible door. Made in Italy

Wash basin with hot acid-resistant resin washing and ironing birch plywood. Different sizes available with a height of 84 cm. Reversible door. Made in Italy

## Specifications:

- bathtub resistant resin acids
- panel structure of melamine waterproof
- axis washing birch plywood phenolic adhesive
- complete with siphon drain washing machine
- siphon attack: 35 Floor
- reversible door
- taps not included
- Italian product

## Available sizes:

- 50x50x84 cm (WxDxH)
- 60x45x84 cm (WxDxH)
- 60x50x84 cm (WxDxH)
- 60x60x84 cm (WxDxH)

- use indoor
- material tank resin