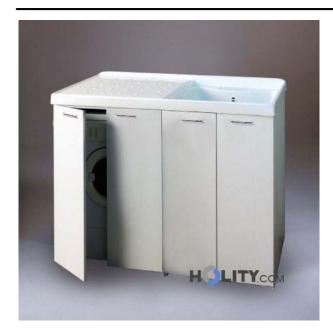

## Wash basin with basin for washing machine methacrylate with doors coprilavatrice h15622

Laundry with tub and methacrylate axis washing birch plywood with doors coprilavatrice. Dimensions 123x60x93 (LxWxH). Reversible door. Made in Italy

Laundry with tub and methacrylate axis washing birch plywood with doors coprilavatrice. Dimensions 123x60x93 (LxWxH). Reversible door. Made in Italy

Doors and frame melamine waterproof, which is a waterproof material that does not absorb water. The melamine is a panel of wood particle board coated on one side, or on both sides, with melamine paper, which is a synthetic material made of thin sheets of paper (around a tenth of a mm) impregnated with melamine resin. The use of such a card causes the coated panel is often also called melamine panel (or melamine) The panel can be formed over that of chipboard (also from recycled timbers), also from hardboard, from plywood, wood printed, OSB or MDF. It is characterized by remarkable qualities of hardness and resistance to scratching and solvents on the surface, makes this product very much used in the world of design.

Specifications:

- bathtub in methacrylate, a very durable material
- panel structure of melamine waterproof
- axis washing birch plywood phenolic adhesive
- complete with siphon drain washing machine
- siphon attack: 35 from the floor, 39 cm insertion machine
- reversible door
- Italian product
- height 93 cm
- width 123 cm
- depth 60 cm
- taps not included
- useful space for washing machine insertion 61x55x87 cm (WxDxH)