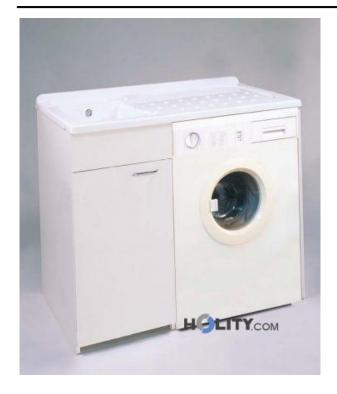

## Wash basin with basin for washing machine h15619 methacrylate

Laundry with tub and methacrylate axis washing birch plywood. Size 107x60x93 cm (LxWxH). Made in Italy

Laundry with tub and methacrylate axis washing birch plywood. Size 107x60x93 cm (LxWxH). Made in Italy

## Specifications:

- bathtub in methacrylate, a very durable material
- panel structure of melamine waterproof
- axis washing birch plywood phenolic adhesive
- complete with siphon drain washing machine
- siphon attack: 35 from the floor, 39 cm insertion machine
- reversible door
- Italian product
- height 93 cm
- width 107cm
- 60 cn depth
- useful space for washing machine insertion 61x59x87 cm (WxDxH)
- taps not included

## INFORMATION

- use indoor
- material tank plastic
- Height 93 cm

- Width 107 cmDepth 60 cm