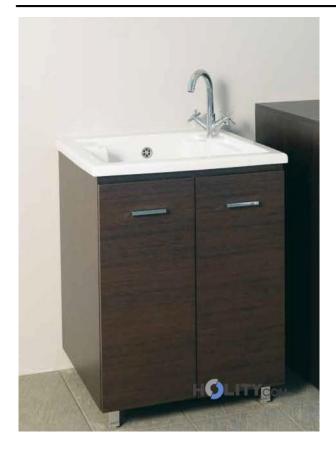

## Wash basin with hot resin and resin axis h15616

Laundry with tub and ironing resin resin available in different colors and in different sizes with a height of 84 cm. Made in Italy

Laundry with tub and ironing resin resin available in different colors and in different sizes with a height of 84 cm. Made in Italy

Doors and frame melamine waterproof, which is a waterproof material that does not absorb water. The melamine is a panel of wood particle board coated on one side, or on both sides, with melamine paper, which is a synthetic material made of thin sheets of paper (around a tenth of a mm) impregnated with melamine resin. The use of such a card causes the coated panel is often also called melamine panel (or melamine) The panel can be formed over that of chipboard (also from recycled timbers), also from hardboard, from plywood, wood printed, OSB or MDF. It is characterized by remarkable qualities of hardness and resistance to scratching and solvents on the surface, makes this product very much used in the world of design.

## Specifications:

- Hot resin
- panel structure of melamine waterproof
- axis resin
- complete with drain siphon washing and ironing washing
- siphon attack: 35 Floor
- taps not included
- Italian product

## Available sizes:

- 60x60x84 cm (WxDxH)
- 60x50x84 cm (WxDxH)

The sides of the cabinet are white