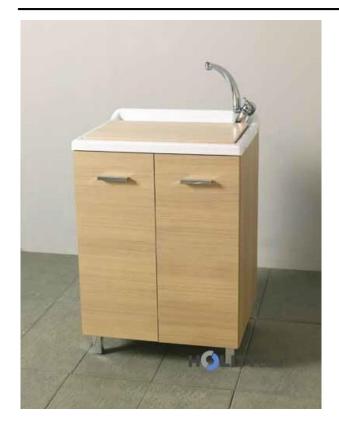

## Wash basin with hot resin and wooden board h15615

Wash basin with hot resin and wooden board available in different colors and in different sizes with height 84 cm. Made in Italy

Wash basin with hot resin and wooden board available in different colors and in different sizes with height 84 cm. Made in Italy

## Specifications:

- Hot resin
- panel structure of melamine waterproof
- wooden board
- complete with drain siphon washing and ironing washing
- siphon attack: 35 Floor
- taps not included
- Italian product

## Available sizes:

- 60x60x84 cm (WxDxH)
- 60x50x84 cm (WxDxH)

The sides of the cabinet are white

- use indoor
- material tank resin