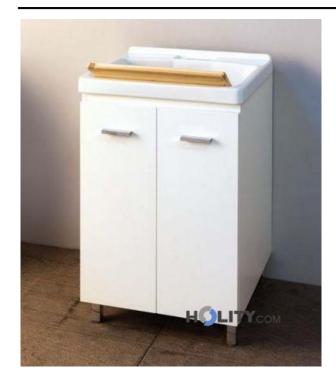

## Wash basin with ceramic bathtub h15613

Wash basin with ceramic bathtub available in different colors and in different sizes with a height of 91 cm. Made in Italy

Wash basin with ceramic bathtub available in different colors and in different sizes with a height of 91 cm. Made in Italy

## Specifications:

- ceramic bath
- matte finish
- panel structure of melamine waterproof
- axis washing painted wood strips
- complete with drain siphon washing and ironing washing
- siphon attack: 35 from the floor to the washrooms, 39 cm insertion machine
- taps not included
- Italian product

## Available sizes:

- 63x51x91 cm (WxDxH)
- 61x51x91 cm (WxDxH)

In the colored version of the sides are white

- use indoor
- material tank ceramic